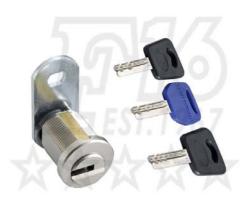

## **Functional Cam Lock for Triple Users**

- Applied for Multi-Functions -

F16 Lock' **Functional Cam Lock** offers for three different users to operate your multi-functional device.

It is a pin-and-tumbler mechanical lock, which offers triple key turns for supporting different applications, to help you to control the access system for your device.

## **Features**

- One Lock with 3 Different Key Turns and Users
  - R Key: 90 degree clockwise turn to operate
  - ▶ L Key: 90 degree counterclockwise turn for the other personnel to operate
  - **B** Key: 180 degree either clockwise or counterclockwise turns for management

## Specification

Units : mn

| Item no.:    | C7915                                    |
|--------------|------------------------------------------|
| Mechanism:   | 5 Pin Tumbler                            |
| Combination: | 20,000                                   |
| Inner Plug:  | Brass, Satin Nickel Plated               |
| Housing:     | Brass, Satin Nickel Plated               |
| Key Type:    | 3 Plastic Head Brass Keys, Nickel Plated |
| Key Option:  | MTG                                      |
| Position:    | 90 Degree                                |
| Key Pull:    | 1 Position                               |
| Key Turns:   | Clockwise or Counterclock                |
| Keying Spec: | Key Alike / Key Different                |