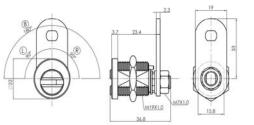

## Specification

Units : mn

| Item no.:    | C7915                                    |
|--------------|------------------------------------------|
| Mechanism:   | 5 Pin Tumbler                            |
| Combination: | 20,000                                   |
| Inner Plug:  | Brass, Satin Nickel Plated               |
| Housing:     | Brass, Satin Nickel Plated               |
| Key Type:    | 3 Plastic Head Brass Keys, Nickel Plated |
| Key Option:  | MTG                                      |
| Position:    | 90 Degree                                |
| Key Pull:    | 1 Position                               |
| Key Turns:   | Clockwise or Counterclock                |
| Keying Spec: | Key Alike / Key Different                |